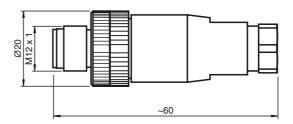

# **Dimensions**

| Technical data                         |                                                                                                |
|----------------------------------------|------------------------------------------------------------------------------------------------|
| General specifications                 |                                                                                                |
| Number of pins                         | 8                                                                                              |
| Connection 1                           | Male connector                                                                                 |
| Construction type 1                    | straight                                                                                       |
| Threading 1                            | M12                                                                                            |
| UL File Number                         | E363587                                                                                        |
| Electrical specifications              |                                                                                                |
| Operating voltage                      | J <sub>B</sub> max. 30 V AC/DC                                                                 |
| Operating current                      | max. 2 A                                                                                       |
| Volume resistance                      | < 8 mΩ                                                                                         |
| Ambient conditions                     |                                                                                                |
| Ambient temperature                    | -25 85 °C (-13 185 °F)                                                                         |
| Pollution Degree                       | 3                                                                                              |
| Mechanical specifications              |                                                                                                |
| Degree of protection                   | IP67                                                                                           |
| Connection                             | 1 x M12 connector, straight<br>Screw terminals for max. 0.5 mm <sup>2</sup><br>PG9 cable gland |
| Material                               |                                                                                                |
| Contacts                               | CuZn                                                                                           |
| Contact surface                        | Au                                                                                             |
| Connector                              | CuZn                                                                                           |
| Body                                   | PA                                                                                             |
| Cable                                  |                                                                                                |
| Sheath diameter                        | 6 8 mm                                                                                         |
| Compliance with standards and di tives | rec-                                                                                           |
| Standard conformity                    |                                                                                                |
| Degree of protection                   | EN 60529:2000                                                                                  |