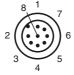

|
| Cable                                  |                                                                                                |
| Sheath diameter                        | 6 8 mm                                                                                         |
| Compliance with standards and di tives | rec-                                                                                           |
| Standard conformity                    |                                                                                                |
| Degree of protection                   | EN 60529:2000                                                                                  |

### **Electrical connection**